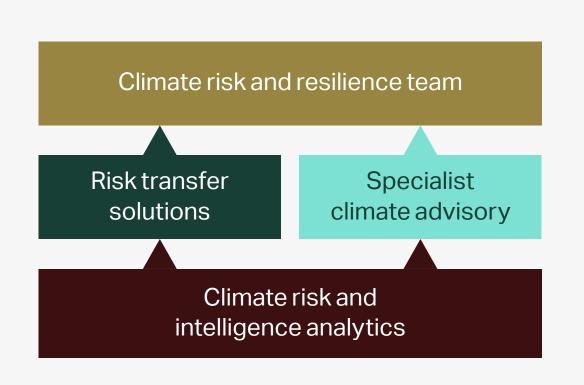

## Our team are unrivalled experts in climate risk and resilience (CRR)

Our CRR team brings together Howden's deep (re)insurance and financial markets capabilities with a diverse breadth of climate advisory expertise. We are uniquely positioned to identify and develop innovative risk transfer solutions for our clients.